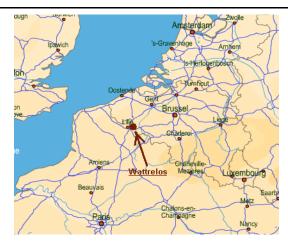

#### **HOW TO GET TO WATTRELOS?**

#### **By car**: From Paris, Reims, Rouen, Brussels:

- Motorway to Lille, exit in Roubaix & follow Wattrelos
- Get to the downtown (see the map)

**By train:** Tourcoing, Roubaix or Lille stations.

Take the bus to 'Wattrelos place' (bus L3 or 25) or ask us to pick you up by car.