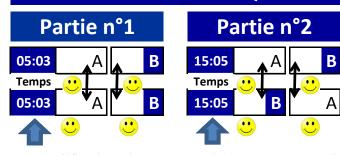

- Everyone can participate, in teams of 2. The tournament will last 7 rounds.
- Every round sees the 2 players of a team challenging each player of the opponent team.
- Every player plays 2 games in a round, and thus 14 games during the day.
- ♦ Game 1 : 5 min + 3 sec
- ♦ Game 2:15 min + 5 sec
- ♦ The team which scores the most points wins the round. (winning a 5min + 3 sec game brings less points than winning a 15min + 5 sec game)

#### **MATCH ENTRE DEUX EQUIPES**

- Qualification phase: 3 rounds (4 teams per pool)
- Final phase : 4 rounds of classification (1/8 f 1/4 f 1/2 f FINAL)
- The team which wins each round is the tournament winner.
- ♦ Teammates freely select who's A and who's B, then they communicate their chosen order to the opponent team which is also acting so.
- The A-B order can be changed before each round.