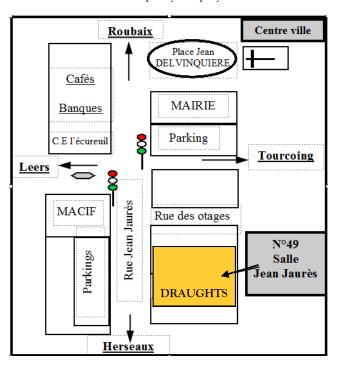

# « Young HOPES » International tournament

(Salle Jean Jaurès)

The « Coup(é)s en Deux » tournament is for advanced players. In parallel will be held a second tournament for the young beginners registered in French, Belgian and Dutch schools. It will take place in the afternoon for the following age groups

#### **REGISTRATION / INFORMATION**

6 € per team (3 € per player)

Deadline of registration: Wednesday 12th June 2013

Contact: Gilbert CHARLES

Address: 2, rue des otages 59150 Wattrelos.

Tél +33 (0)3.62.52.02.49